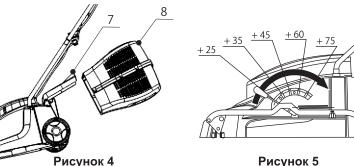

## Установка травосборника:

Соедините обе части травосборника. Поднимите отбойник 7 и, удерживая его, установите бункер травосборника 8 (рис 4). Если сбор травы не требуется, газонокосилку можно эксплуатировать без установленного травосборника, но при этом надо чтобы отбойник был отклонен вниз. В этом случае срезанная трава выбрасывается на газон ниже отбойника.