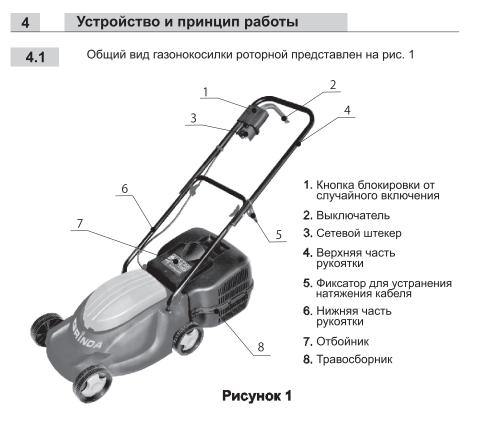

Положите косилку на бок. Высота кошения изменяется перестановкой центрального рычага в одно из пяти положений (рис 5). Проверьте, чтобы все колеса были установлены на одной высоте.

Рисунок 5

- Перед началом работы очистите газон от посторонних предметов, 4.6 камней, палок, осколков стекла. Не позволяйте детям, животным или кому-либо еще находится около вашей машины во время работы.
- Включение / выключение газонокосилки роторной электрической 4.7 осуществляется с помощью выключателя 2 (рис.2). Для удобства и безопасности работы газонокосилки электрический оборудован кнопкой блокировки от случайного включения 1.
- Газонокосилку разместите на краю газона, как можно ближе 4.8 к сетевой розетке. Во время работы следует перемещаться, удаляясь от розетки.После каждого разворота следует укладывать кабель с противоположной. уже скошенной стороны газона.