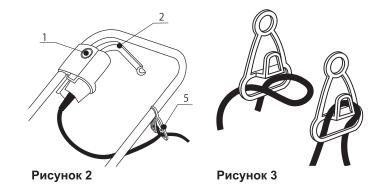

## Установка травосборника:

Соедините обе части травосборника. Поднимите отбойник 7 и, удерживая его, установите бункер травосборника 8 (рис 4). Если сбор травы не требуется, газонокосилку можно эксплуатировать без установленного травосборника, но при этом надо чтобы отбойник был отклонен вниз. В этом случае срезанная трава выбрасывается на газон ниже отбойника.

Вставьте штекер удлинительного кабеля в гнездо на блоке вы-4.4 ключателя. Вставьте петлю удлинительного силового кабеля в фиксатор 5 (рис.3), расположенный на рукоятке, и сделайте так. чтобы кабель слегка провисал между фиксатором 5 и блоком выключателя. Таким образом, случайное размыкание электрической цепи будет исключено.